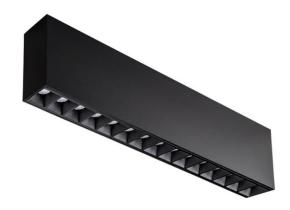

## STAR-S

Lavov surface downlight from the family STAR-S with a power of 30W and an optics of 15 degrees made in Die Cast Aluminum and Micro reflectors PC and louvers ABSwith a real lumen output of 2250Im and an efficiency of 75Im/W, ON-OFF driver.

| Item code    | 86.D032.3411.02               |
|--------------|-------------------------------|
| Product type | Indoor                        |
| Category     | Surface Downlights            |
| Family       | STAR-S                        |
| Pictograms   | 220 V S50° CRI 90 CE          |
|              | On IP 50000h<br>Off 20 L80B10 |

| Scheme |   |
|--------|---|
|        |   |
|        | = |

| 402 | 34.5      |
|-----|-----------|
|     | 010180015 |
|     |           |

| Product                    |               |
|----------------------------|---------------|
| Real power (W)             | 30            |
| Real luminous flux (Lm)    | 2250          |
| Luminous efficiency (Lm/W) | 75            |
| Beam angle (º)             | 15            |
| Life time (h)              | 50000h L80B10 |
| IP                         | 20            |
| Colour                     | Black         |
| U. G. R                    | <19           |
| Control gear included      | Yes           |
| Control gear               | ON-OFF        |
| Colour temperature (K)     | 4000          |
| Colour consistency (SDCM)  | SDCM<3        |
| CRI                        | 90            |