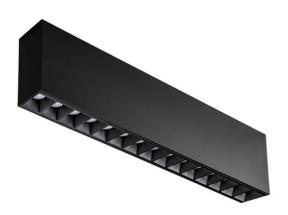

## STAR-S

Lavov surface downlight from the family STAR-S with a power of 30W and an optics of 30 degrees made in Die Cast Aluminum and Micro reflectors PC and louvers ABSwith a real lumen output of 2250Im and an efficiency of 75Im/W, ON-OFF driver.