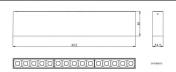

## STAR-S

Lavov surface downlight from the family STAR-S with a power of 30W and an optics of 30 degrees made in Die Cast Aluminum and Micro reflectors PC and louvers ABSwith a real lumen output of 2250Im and an efficiency of 75Im/W, ON-OFF driver.