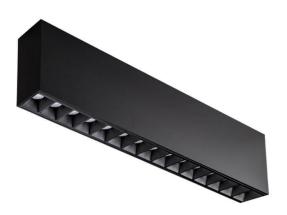

## STAR-S

Lavov surface downlight from the family STAR-S with a power of 30W and an optics of 45 degrees made in Die Cast Aluminum and Micro reflectors PC and louvers ABSwith a real lumen output of 2250lm and an efficiency of 75lm/W, ON-OFF driver.