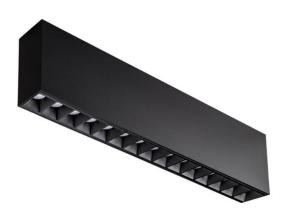

## STAR-S

Lavov surface downlight from the family STAR-S with a power of 30W and an optics of 45 degrees made in Die Cast Aluminum and Micro reflectors PC and louvers ABSwith a real lumen output of 2250Im and an efficiency of 75Im/W, ON-OFF driver.

## Scheme

| Product                    |               |
|----------------------------|---------------|
| Real power (W)             | 30            |
| Real luminous flux (Lm)    | 2250          |
| Luminous efficiency (Lm/W) | 75            |
| Beam angle (º)             | 45            |
| Life time (h)              | 50000h L80B10 |
| IP                         | 20            |
| Colour                     | Black         |
| U. G. R                    | <19           |
| Control gear included      | Yes           |
| Control gear               | ON-OFF        |
| Colour temperature (K)     | 4000          |
| Colour consistency (SDCM)  | SDCM<3        |
| CRI                        | 90            |