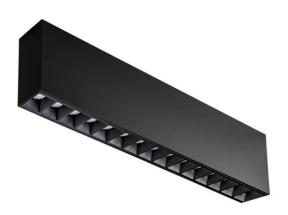

## STAR-S

Lavov surface downlight from the family STAR-S with a power of 30W and an optics of Wall Washer made in Die Cast Aluminum and Micro reflectors PC and louvers ABSwith a real lumen output of 2250Im and an efficiency of 75Im/W, ON-OFF driver.