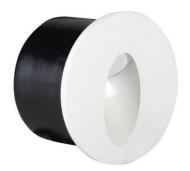

## STEP

Lavov Downlights from the family STEP ,power 3 W and CRI 80 with an optic 60 degrees made in Die Cast Aluminum finished in White with a real lumen output of 240lm and an efficiency of 80lm/W. ON/OFF driver.

| Item code    | 86.D037.1331.01            |
|--------------|----------------------------|
| Product type | Indoor                     |
| Category     | Downlights                 |
| Family       | STEP                       |
| Pictograms   | 220 v CRI C € Driver INCL. |
|              | On IP 50000h 44 L80B10     |