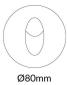

## Scheme

| •                           |                |
|-----------------------------|----------------|
| Product                     |                |
| Real power (W)              | 3              |
| Real luminous flux (Lm)     | 240            |
| Luminous efficiency (Lm/W)  | 80             |
| Beam angle (º)              | 60             |
| Life time (h)               | 50000 h L80B10 |
| IP                          | 44             |
| Electrical class insulation | Clas II        |
| Colour                      | White          |
| Control gear included       | Yes            |
| Control gear                | ON/OFF         |
| Flicker Free                | Yes            |
| Light source                | LED            |
| Type of LED                 | СОВ            |
| Colour temperature (K)      | 3000           |
| Colour consistency (SDCM)   | SDCM<3         |
| CRI                         | 80             |