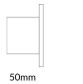

## Scheme

| •                           |                |
|-----------------------------|----------------|
| Product                     |                |
| Real power (W)              | 3              |
| Real luminous flux (Lm)     | 240            |
| Luminous efficiency (Lm/W)  | 80             |
| Beam angle (º)              | 60             |
| Life time (h)               | 50000 h L80B10 |
| IP                          | 44             |
| Electrical class insulation | Clas II        |
| Colour                      | White          |
| Control gear included       | Yes            |
| Control gear                | ON/OFF         |
| Flicker Free                | Yes            |
| Light source                | LED            |
| Type of LED                 | СОВ            |
| Colour temperature (K)      | 3000           |
| Colour consistency (SDCM)   | SDCM<3         |
| CRI                         | 80             |