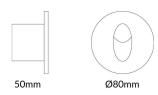

## Scheme

| Product                     |                |
|-----------------------------|----------------|
| Real power (W)              | 3              |
| Real luminous flux (Lm)     | 240            |
| Luminous efficiency (Lm/W)  | 80             |
| Beam angle (º)              | 60             |
| Life time (h)               | 50000 h L80B10 |
| IP                          | 44             |
| Electrical class insulation | Clas II        |
| Colour                      | White          |
| Control gear included       | Yes            |
| Control gear                | ON/OFF         |
| Flicker Free                | Yes            |
| Light source                | LED            |
| Type of LED                 | СОВ            |
| Colour temperature (K)      | 4000           |
| Colour consistency (SDCM)   | SDCM<3         |
| CRI                         | 80             |
|                             |                |