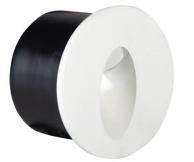

## STEP

Lavov Downlights from the family STEP ,power 3 W and CRI 80 with an optic 60 degrees made in Die Cast Aluminum finished in White with a real lumen output of 240lm and an efficiency of 80lm/W. ON/OFF driver.