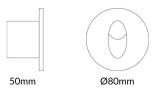

## Scheme

| Product                     |                |
|-----------------------------|----------------|
| Real power (W)              | 3              |
| Real luminous flux (Lm)     | 240            |
| Luminous efficiency (Lm/W)  | 80             |
| Beam angle (º)              | 60             |
| Life time (h)               | 50000 h L80B10 |
| IP                          | 44             |
| Electrical class insulation | Clas II        |
| Colour                      | White          |
| Control gear included       | Yes            |
| Control gear                | DALI           |
| Flicker Free                | Yes            |
| Light source                | LED            |
| Type of LED                 | СОВ            |
| Colour temperature (K)      | 4000           |
| Colour consistency (SDCM)   | SDCM<3         |
| CRI                         | 80             |