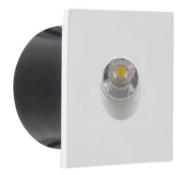

## STEP

Lavov Downlights from the family STEP ,power 3 W and CRI 80 with an optic 60 degrees made in Die Cast Aluminum finished in White with a real lumen output of 240lm and an efficiency of 80lm/W. ON/OFF driver.

| Item code    | 86.D038.1431.01            |
|--------------|----------------------------|
| Product type | Indoor                     |
| Category     | Downlights                 |
| Family       | STEP                       |
| Pictograms   | 220 v CRI C C Driver INCL. |
|              | On                         |