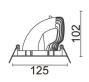

Scheme

| Product                     |                |
|-----------------------------|----------------|
| Real power (W)              | 25             |
| Real luminous flux (Lm)     | 3010           |
| Luminous efficiency (Lm/W)  | 120            |
| Beam angle (º)              | 24             |
| Life time (h)               | 50000 h L80B10 |
| IP                          | 20             |
| Electrical class insulation | Clas II        |
| Colour                      | White          |
| Control gear included       | Yes            |
| Control gear                | ON/OFF         |
| Flicker Free                | Yes            |
| Light source                | LED            |
| Type of LED                 | СОВ            |
| Colour temperature (K)      | 4000           |
| Colour consistency (SDCM)   | SDCM<3         |
| CRI                         | 80             |
|                             |                |