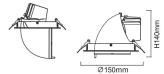

Scheme

| Product                     |                |
|-----------------------------|----------------|
| Real power (W)              | 25             |
| Real luminous flux (Lm)     | 3010           |
| Luminous efficiency (Lm/W)  | 120            |
| Beam angle (º)              | 24             |
| Life time (h)               | 50000 h L80B10 |
| IP                          | 20             |
| Electrical class insulation | Clas II        |
| Colour                      | White          |
| Control gear included       | Yes            |
| Control gear                | ON/OFF         |
| Flicker Free                | Yes            |
| Light source                | LED            |
| Type of LED                 | СОВ            |
| Colour temperature (K)      | 4000           |
| Colour consistency (SDCM)   | SDCM<3         |
| CRI                         | 80             |
|                             |                |