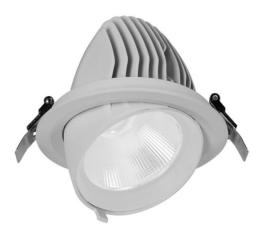

## TILT

Lavov downlight from the family TILT with a power of 25W, CRI 80 and CCT 4000K, 24 degrees beam angle. With a total lumen output of 3010Im, and a luminous efficacy of 120Im/W. Made in Die Cast Aluminum and finished in White color. ON/OFF driver.

| ltem code    | 86.D039.2421.01                 |
|--------------|---------------------------------|
| Product type | Indoor                          |
| Category     | Downlights                      |
| Family       | TILT                            |
| Pictograms   | □ 220 V → CRI C€                |
|              | Driver On DALL IP 50000h L80B10 |