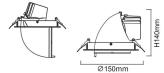

Scheme

| Product                     |                |
|-----------------------------|----------------|
| Real power (W)              | 25             |
| Real luminous flux (Lm)     | 3010           |
| Luminous efficiency (Lm/W)  | 120            |
| Beam angle (º)              | 40             |
| Life time (h)               | 50000 h L80B10 |
| IP                          | 20             |
| Electrical class insulation | Clas II        |
| Colour                      | White          |
| Control gear included       | Yes            |
| Control gear                | ON/OFF         |
| Flicker Free                | Yes            |
| Light source                | LED            |
| Type of LED                 | СОВ            |
| Colour temperature (K)      | 4000           |
| Colour consistency (SDCM)   | SDCM<3         |
| CRI                         | 80             |
|                             |                |