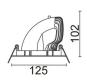

Scheme

| Product                     |                |
|-----------------------------|----------------|
| Real power (W)              | 25             |
| Real luminous flux (Lm)     | 3010           |
| Luminous efficiency (Lm/W)  | 120            |
| Beam angle (º)              | 40             |
| Life time (h)               | 50000 h L80B10 |
| IP                          | 20             |
| Electrical class insulation | Clas II        |
| Colour                      | White          |
| Control gear included       | Yes            |
| Control gear                | ON/OFF         |
| Flicker Free                | Yes            |
| Light source                | LED            |
| Type of LED                 | СОВ            |
| Colour temperature (K)      | 4000           |
| Colour consistency (SDCM)   | SDCM<3         |
| CRI                         | 80             |
|                             |                |