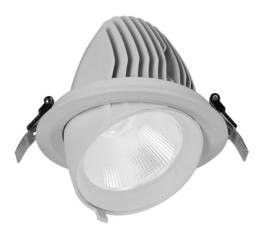

## TILT

Lavov downlight from the family TILT with a power of 25W, CRI 80 and CCT 4000K, 40 degrees beam angle. With a total lumen output of 3010lm, and a luminous efficacy of 120lm/W. Made in Die Cast Aluminum and finished in White color. ON/OFF driver.

| ltem code    | 86.D039.2431.01                 |
|--------------|---------------------------------|
| Product type | Indoor                          |
| Category     | Downlights                      |
| Family       | TILT                            |
| Pictograms   | □ 220 v → CRI C€                |
|              | Driver On DALL IP 50000h L80B10 |