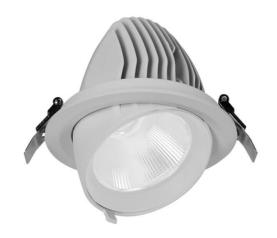

## TILT

Lavov downlight from the family TILT with a power of 40W, CRI 80 and CCT 3000K, 40 degrees beam angle. With a total lumen output of 4810lm, and a luminous efficacy of 120lm/W. Made in Die Cast Aluminum and finished in White color. DALI driver.

| Item code    | 86.D039.3333.01                   |
|--------------|-----------------------------------|
| Product type | Indoor                            |
| Category     | Downlights                        |
| Family       | TILT                              |
| Pictograms   | 220 v CRI CE XX° 80               |
|              | Oriver INCL. Off IP 50000h L80B10 |