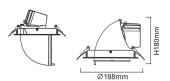

## Scheme

| Product                     |                |
|-----------------------------|----------------|
| Real power (W)              | 40             |
| Real luminous flux (Lm)     | 4810           |
| Luminous efficiency (Lm/W)  | 120            |
| Beam angle (º)              | 40             |
| Life time (h)               | 50000 h L80B10 |
| IP                          | 20             |
| Electrical class insulation | Clas II        |
| Colour                      | White          |
| Control gear included       | Yes            |
| Control gear                | DALI           |
| Flicker Free                | Yes            |
| Light source                | LED            |
| Type of LED                 | СОВ            |
| Colour temperature (K)      | 3000           |
| Colour consistency (SDCM)   | SDCM<3         |
| CRI                         | 80             |