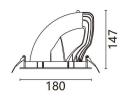

## Scheme

| Product                     |                |
|-----------------------------|----------------|
| Real power (W)              | 40             |
| Real luminous flux (Lm)     | 4810           |
| Luminous efficiency (Lm/W)  | 120            |
| Beam angle (º)              | 40             |
| Life time (h)               | 50000 h L80B10 |
| IP                          | 20             |
| Electrical class insulation | Clas II        |
| Colour                      | White          |
| Control gear included       | Yes            |
| Control gear                | DALI           |
| Flicker Free                | Yes            |
| Light source                | LED            |
| Type of LED                 | СОВ            |
| Colour temperature (K)      | 3000           |
| Colour consistency (SDCM)   | SDCM<3         |
| CRI                         | 80             |