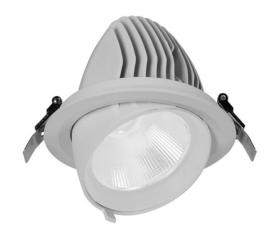

## TILT

Lavov downlight from the family TILT with a power of 40W, CRI 80 and CCT 4000K, 24 degrees beam angle. With a total lumen output of 4810lm, and a luminous efficacy of 120lm/W. Made in Die Cast Aluminum and finished in White color. ON/OFF driver.