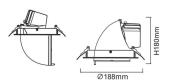

## Scheme

| Product                     |                |
|-----------------------------|----------------|
| Real power (W)              | 40             |
| Real luminous flux (Lm)     | 4810           |
| Luminous efficiency (Lm/W)  | 120            |
| Beam angle (º)              | 24             |
| Life time (h)               | 50000 h L80B10 |
| IP                          | 20             |
| Electrical class insulation | Clas II        |
| Colour                      | White          |
| Control gear included       | Yes            |
| Control gear                | ON/OFF         |
| Flicker Free                | Yes            |
| Light source                | LED            |
| Type of LED                 | СОВ            |
| Colour temperature (K)      | 4000           |
| Colour consistency (SDCM)   | SDCM<3         |
| CRI                         | 80             |