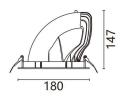

## Scheme

| Product                     |                |
|-----------------------------|----------------|
| Real power (W)              | 40             |
| Real luminous flux (Lm)     | 4810           |
| Luminous efficiency (Lm/W)  | 120            |
| Beam angle (º)              | 24             |
| Life time (h)               | 50000 h L80B10 |
| IP                          | 20             |
| Electrical class insulation | Clas II        |
| Colour                      | White          |
| Control gear included       | Yes            |
| Control gear                | ON/OFF         |
| Flicker Free                | Yes            |
| Light source                | LED            |
| Type of LED                 | СОВ            |
| Colour temperature (K)      | 4000           |
| Colour consistency (SDCM)   | SDCM<3         |
| CRI                         | 80             |