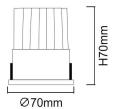

## Scheme

| Product                     |                     |
|-----------------------------|---------------------|
| Real power (W)              | 12                  |
| Real luminous flux (Lm)     | 1080                |
| Luminous efficiency (Lm/W)  | 90                  |
| Beam angle (º)              | Wallwasher One Side |
| Life time (h)               | 50000 h L80B10      |
| IP                          | 20                  |
| Electrical class insulation | Clas II             |
| Colour                      | White               |
| Control gear included       | Yes                 |
| Control gear                | DALI                |
| Flicker Free                | Yes                 |
| Light source                | LED                 |
| Type of LED                 | СОВ                 |
| Colour temperature (K)      | 3000                |
| Colour consistency (SDCM)   | SDCM<3              |
| CRI                         | 80                  |