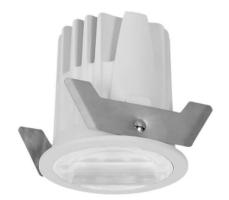

## WALLWASH

Lavov Downlights from the family WALLWASH ,power 12 W and CRI 80 with an optic Wallwasher One Side made in Die Cast Aluminum finished in White with a real lumen output of 1080lm and an efficiency of 90lm/W. DALI driver.

| Item code    | 86.D040.1333.01            |
|--------------|----------------------------|
| Product type | Indoor                     |
| Category     | Downlights                 |
| Family       | WALLWASH                   |
| Pictograms   | 220 v CRI C € Driver INCL. |
|              | On                         |

## Scheme

| Product                     |                     |
|-----------------------------|---------------------|
| Real power (W)              | 12                  |
| Real luminous flux (Lm)     | 1080                |
| Luminous efficiency (Lm/W)  | 90                  |
| Beam angle (º)              | Wallwasher One Side |
| Life time (h)               | 50000 h L80B10      |
| IP                          | 20                  |
| Electrical class insulation | Clas II             |
| Colour                      | White               |
| Control gear included       | Yes                 |
| Control gear                | DALI                |
| Flicker Free                | Yes                 |
| Light source                | LED                 |
| Type of LED                 | СОВ                 |
| Colour temperature (K)      | 3000                |
| Colour consistency (SDCM)   | SDCM<3              |
| CRI                         | 80                  |