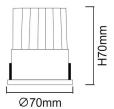

## Scheme

| Product                     |                   |
|-----------------------------|-------------------|
| Real power (W)              | 12                |
| Real luminous flux (Lm)     | 1080              |
| Luminous efficiency (Lm/W)  | 90                |
| Beam angle (º)              | Double Wallwasher |
| Life time (h)               | 50000 h L80B10    |
| IP                          | 20                |
| Electrical class insulation | Clas II           |
| Colour                      | White             |
| Control gear included       | Yes               |
| Control gear                | DALI              |
| Flicker Free                | Yes               |
| Light source                | LED               |
| Type of LED                 | СОВ               |
| Colour temperature (K)      | 3000              |
| Colour consistency (SDCM)   | SDCM<3            |
| CRI                         | 80                |