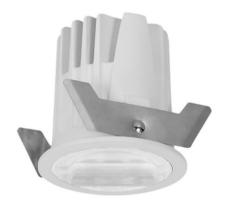

## WALLWASH

Lavov Downlights from the family WALLWASH ,power 12 W and CRI 80 with an optic Double Wallwasher made in Die Cast Aluminum finished in White with a real lumen output of 1080lm and an efficiency of 90lm/W. DALI driver.

| Item code    | 86.D040.1343.01               |
|--------------|-------------------------------|
| Product type | Indoor                        |
| Category     | Downlights                    |
| Family       | WALLWASH                      |
| Pictograms   | 220 v CRI 80 C € Driver INCL. |
|              | On                            |