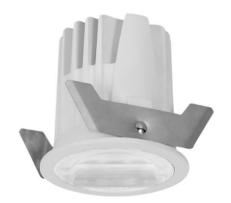

## WALLWASH

Lavov Downlights from the family WALLWASH ,power 12 W and CRI 80 with an optic 24 degrees made in Die Cast Aluminum finished in White with a real lumen output of 1080lm and an efficiency of 90lm/W. ON/OFF driver.

| Item code    | 86.D040.1411.01            |
|--------------|----------------------------|
| Product type | Indoor                     |
| Category     | Downlights                 |
| Family       | WALLWASH                   |
| Pictograms   | 220 v CRI C C Driver INCL. |
|              | On                         |