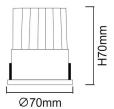

## Scheme

| Product                     |                |
|-----------------------------|----------------|
| Real power (W)              | 12             |
| Real luminous flux (Lm)     | 1080           |
| Luminous efficiency (Lm/W)  | 90             |
| Beam angle (º)              | 24             |
| Life time (h)               | 50000 h L80B10 |
| IP                          | 20             |
| Electrical class insulation | Clas II        |
| Colour                      | White          |
| Control gear included       | Yes            |
| Control gear                | ON/OFF         |
| Flicker Free                | Yes            |
| Light source                | LED            |
| Type of LED                 | СОВ            |
| Colour temperature (K)      | 4000           |
| Colour consistency (SDCM)   | SDCM<3         |
| CRI                         | 80             |