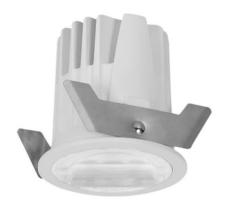

## WALLWASH

Lavov Downlights from the family WALLWASH ,power 12 W and CRI 80 with an optic Wallwasher One Side made in Die Cast Aluminum finished in White with a real lumen output of 1080lm and an efficiency of 90lm/W. DALI driver.

| Item code    | 86.D040.1433.01            |
|--------------|----------------------------|
| Product type | Indoor                     |
| Category     | Downlights                 |
| Family       | WALLWASH                   |
| Pictograms   | 220 V CRI C C Driver INCL. |
|              | On                         |