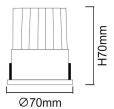

## Scheme

| Product                     |                     |
|-----------------------------|---------------------|
| Real power (W)              | 12                  |
| Real luminous flux (Lm)     | 1080                |
| Luminous efficiency (Lm/W)  | 90                  |
| Beam angle (º)              | Wallwasher One Side |
| Life time (h)               | 50000 h L80B10      |
| IP                          | 20                  |
| Electrical class insulation | Clas II             |
| Colour                      | White               |
| Control gear included       | Yes                 |
| Control gear                | DALI                |
| Flicker Free                | Yes                 |
| Light source                | LED                 |
| Type of LED                 | СОВ                 |
| Colour temperature (K)      | 4000                |
| Colour consistency (SDCM)   | SDCM<3              |
| CRI                         | 80                  |