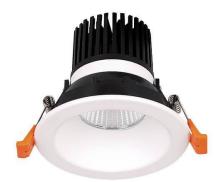

## **LIGHT HOLE**

Lavov Downlights from the family LIGHT HOLE ,power 10 W and CRI 80 with an optic 24 degrees made in Die Cast Aluminum finished in White with a real lumen output of 900lm and an efficiency of 90lm/W. ON/OFF driver.

## Scheme

| Product                     |                |
|-----------------------------|----------------|
| Real power (W)              | 10             |
| Real luminous flux (Lm)     | 900            |
| Luminous efficiency (Lm/W)  | 90             |
| Beam angle (º)              | 24             |
| Life time (h)               | 50000 h L80B10 |
| IP                          | 20             |
| Electrical class insulation | Clas II        |
| Colour                      | White          |
| Control gear included       | Yes            |
| Control gear                | ON/OFF         |
| Flicker Free                | Yes            |
| Light source                | LED            |
| Type of LED                 | СОВ            |
| Colour temperature (K)      | 3000           |
| Colour consistency (SDCM)   | SDCM<3         |
| CRI                         | 80             |