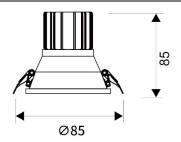

## Scheme

| Product                     |                |
|-----------------------------|----------------|
| Real power (W)              | 10             |
| Real luminous flux (Lm)     | 900            |
| Luminous efficiency (Lm/W)  | 90             |
| Beam angle (º)              | 24             |
| Life time (h)               | 50000 h L80B10 |
| IP                          | 20             |
| Electrical class insulation | Clas II        |
| Colour                      | White          |
| Control gear included       | Yes            |
| Control gear                | ON/OFF         |
| Flicker Free                | Yes            |
| Light source                | LED            |
| Type of LED                 | СОВ            |
| Colour temperature (K)      | 3000           |
| Colour consistency (SDCM)   | SDCM<3         |
| CRI                         | 80             |