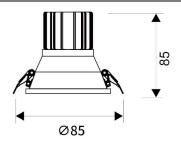

## Scheme

| Product                     |                |
|-----------------------------|----------------|
| Real power (W)              | 10             |
| Real luminous flux (Lm)     | 900            |
| Luminous efficiency (Lm/W)  | 90             |
| Beam angle (º)              | 38             |
| Life time (h)               | 50000 h L80B10 |
| IP                          | 20             |
| Electrical class insulation | Clas II        |
| Colour                      | White          |
| Control gear included       | Yes            |
| Control gear                | DALI           |
| Flicker Free                | Yes            |
| Light source                | LED            |
| Type of LED                 | СОВ            |
| Colour temperature (K)      | 3000           |
| Colour consistency (SDCM)   | SDCM<3         |
| CRI                         | 80             |