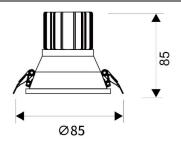

## Scheme

| Product                     |                |
|-----------------------------|----------------|
| Real power (W)              | 10             |
| Real luminous flux (Lm)     | 900            |
| Luminous efficiency (Lm/W)  | 90             |
| Beam angle (º)              | 24             |
| Life time (h)               | 50000 h L80B10 |
| IP                          | 20             |
| Electrical class insulation | Clas II        |
| Colour                      | White          |
| Control gear included       | Yes            |
| Control gear                | ON/OFF         |
| Flicker Free                | Yes            |
| Light source                | LED            |
| Type of LED                 | СОВ            |
| Colour temperature (K)      | 4000           |
| Colour consistency (SDCM)   | SDCM<3         |
| CRI                         | 80             |