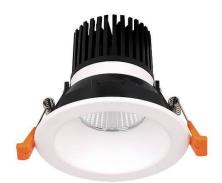

## **LIGHT HOLE**

Lavov Downlights from the family LIGHT HOLE ,power 10 W and CRI 80 with an optic 24 degrees made in Die Cast Aluminum finished in White with a real lumen output of 900lm and an efficiency of 90lm/W. ON/OFF driver.

## Scheme

| Product                     |                |
|-----------------------------|----------------|
| Real power (W)              | 10             |
| Real luminous flux (Lm)     | 900            |
| Luminous efficiency (Lm/W)  | 90             |
| Beam angle (º)              | 24             |
| Life time (h)               | 50000 h L80B10 |
| IP                          | 20             |
| Electrical class insulation | Clas II        |
| Colour                      | White          |
| Control gear included       | Yes            |
| Control gear                | ON/OFF         |
| Flicker Free                | Yes            |
| Light source                | LED            |
| Type of LED                 | СОВ            |
| Colour temperature (K)      | 4000           |
| Colour consistency (SDCM)   | SDCM<3         |
| CRI                         | 80             |