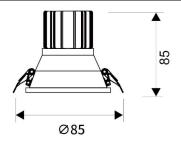

## Scheme

| Product                     |                |
|-----------------------------|----------------|
| Real power (W)              | 10             |
| Real luminous flux (Lm)     | 900            |
| Luminous efficiency (Lm/W)  | 90             |
| Beam angle (º)              | 38             |
| Life time (h)               | 50000 h L80B10 |
| IP                          | 20             |
| Electrical class insulation | Clas II        |
| Colour                      | White          |
| Control gear included       | Yes            |
| Control gear                | DALI           |
| Flicker Free                | Yes            |
| Light source                | LED            |
| Type of LED                 | СОВ            |
| Colour temperature (K)      | 4000           |
| Colour consistency (SDCM)   | SDCM<3         |
| CRI                         | 80             |