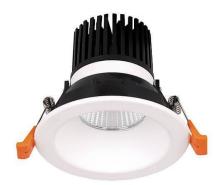

## **LIGHT HOLE**

Lavov Downlights from the family LIGHT HOLE ,power 10 W and CRI 80 with an optic 38 degrees made in Die Cast Aluminum finished in White with a real lumen output of 900lm and an efficiency of 90lm/W. DALI driver.