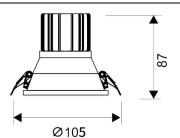

## Scheme

| Product                     |                |
|-----------------------------|----------------|
| Real power (W)              | 15             |
| Real luminous flux (Lm)     | 1350           |
| Luminous efficiency (Lm/W)  | 90             |
| Beam angle (º)              | 38             |
| Life time (h)               | 50000 h L80B10 |
| IP                          | 20             |
| Electrical class insulation | Clas II        |
| Colour                      | White          |
| Control gear included       | Yes            |
| Control gear                | DALI           |
| Flicker Free                | Yes            |
| Light source                | LED            |
| Type of LED                 | СОВ            |
| Colour temperature (K)      | 4000           |
| Colour consistency (SDCM)   | SDCM<3         |
| CRI                         | 80             |