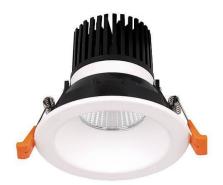

## **LIGHT HOLE**

Lavov Downlights from the family LIGHT HOLE ,power 15 W and CRI 80 with an optic 38 degrees made in Die Cast Aluminum finished in White with a real lumen output of 1350lm and an efficiency of 90lm/W. DALI driver.