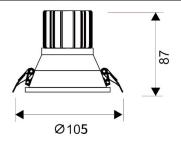

## Scheme

| Product                     |                |
|-----------------------------|----------------|
| Real power (W)              | 15             |
| Real luminous flux (Lm)     | 1350           |
| Luminous efficiency (Lm/W)  | 90             |
| Beam angle (º)              | 24             |
| Life time (h)               | 50000 h L80B10 |
| IP                          | 20             |
| Electrical class insulation | Clas II        |
| Colour                      | White          |
| Control gear included       | Yes            |
| Control gear                | ON/OFF         |
| Flicker Free                | Yes            |
| Light source                | LED            |
| Type of LED                 | СОВ            |
| Colour temperature (K)      | 4000           |
| Colour consistency (SDCM)   | SDCM<3         |
| CRI                         | 80             |