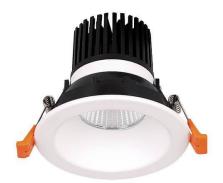

## **LIGHT HOLE**

Lavov Downlights from the family LIGHT HOLE ,power 15 W and CRI 80 with an optic 24 degrees made in Die Cast Aluminum finished in White with a real lumen output of 1350lm and an efficiency of 90lm/W. ON/OFF driver.