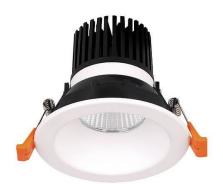

## **LIGHT HOLE**

Lavov Downlights from the family LIGHT HOLE ,power 15 W and CRI 80 with an optic 38 degrees made in Die Cast Aluminum finished in White with a real lumen output of 1350lm and an efficiency of 90lm/W. ON/OFF driver.

| Item code    | 86.D116.2421.01            |
|--------------|----------------------------|
| Product type | Indoor                     |
| Category     | Downlights                 |
| Family       | LIGHT HOLE                 |
| Pictograms   | 220 v CRI C € Driver INCL. |
|              | On                         |

## Scheme

| Product                     |                |
|-----------------------------|----------------|
| Real power (W)              | 15             |
| Real luminous flux (Lm)     | 1350           |
| Luminous efficiency (Lm/W)  | 90             |
| Beam angle (º)              | 38             |
| Life time (h)               | 50000 h L80B10 |
| IP                          | 20             |
| Electrical class insulation | Clas II        |
| Colour                      | White          |
| Control gear included       | Yes            |
| Control gear                | ON/OFF         |
| Flicker Free                | Yes            |
| Light source                | LED            |
| Type of LED                 | СОВ            |
| Colour temperature (K)      | 4000           |
| Colour consistency (SDCM)   | SDCM<3         |
| CRI                         | 80             |