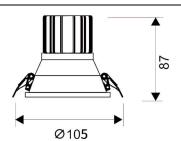

## Scheme

| Product                     |                |
|-----------------------------|----------------|
| Real power (W)              | 15             |
| Real luminous flux (Lm)     | 1350           |
| Luminous efficiency (Lm/W)  | 90             |
| Beam angle (º)              | 38             |
| Life time (h)               | 50000 h L80B10 |
| IP                          | 20             |
| Electrical class insulation | Clas II        |
| Colour                      | White          |
| Control gear included       | Yes            |
| Control gear                | ON/OFF         |
| Flicker Free                | Yes            |
| Light source                | LED            |
| Type of LED                 | СОВ            |
| Colour temperature (K)      | 4000           |
| Colour consistency (SDCM)   | SDCM<3         |
| CRI                         | 80             |