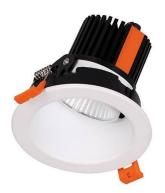

## **LIGHT HOLE**

Lavov Downlights from the family LIGHT HOLE ,power 10 W and CRI 80 with an optic 38 degrees made in Die Cast Aluminum finished in White with a real lumen output of 900lm and an efficiency of 90lm/W. DALI driver.