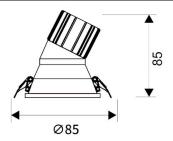

## Scheme

| Product                     |                |
|-----------------------------|----------------|
| Real power (W)              | 10             |
| Real luminous flux (Lm)     | 900            |
| Luminous efficiency (Lm/W)  | 90             |
| Beam angle (º)              | 38             |
| Life time (h)               | 50000 h L80B10 |
| IP                          | 20             |
| Electrical class insulation | Clas II        |
| Colour                      | White          |
| Control gear included       | Yes            |
| Control gear                | DALI           |
| Flicker Free                | Yes            |
| Light source                | LED            |
| Type of LED                 | СОВ            |
| Colour temperature (K)      | 3000           |
| Colour consistency (SDCM)   | SDCM<3         |
| CRI                         | 80             |