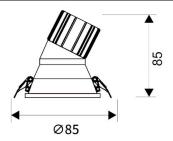

## Scheme

| Product                     |                |
|-----------------------------|----------------|
| Real power (W)              | 10             |
| Real luminous flux (Lm)     | 900            |
| Luminous efficiency (Lm/W)  | 90             |
| Beam angle (º)              | 40             |
| Life time (h)               | 50000 h L80B10 |
| IP                          | 20             |
| Electrical class insulation | Clas II        |
| Colour                      | White          |
| Control gear included       | Yes            |
| Control gear                | ON/OFF         |
| Flicker Free                | Yes            |
| Light source                | LED            |
| Type of LED                 | СОВ            |
| Colour temperature (K)      | 3000           |
| Colour consistency (SDCM)   | SDCM<3         |
| CRI                         | 80             |