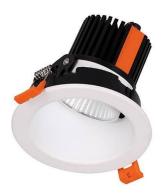

## **LIGHT HOLE**

Lavov Downlights from the family LIGHT HOLE ,power 10 W and CRI 80 with an optic 40 degrees made in Die Cast Aluminum finished in White with a real lumen output of 900lm and an efficiency of 90lm/W. ON/OFF driver.

| Item code    | 86.D117.1331.01                  |
|--------------|----------------------------------|
| Product type | Indoor                           |
| Category     | Downlights                       |
| Family       | LIGHT HOLE                       |
| Pictograms   | 220 CRI C CRI NCL.               |
|              | On IP IP 50000h Off 44 20 L80B10 |