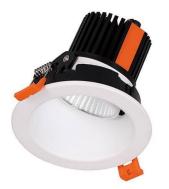

## LIGHT HOLE

Lavov Downlights from the family LIGHT HOLE ,power 10 W and CRI 80 with an optic 24 degrees made in Die Cast Aluminum finished in White with a real lumen output of 900lm and an efficiency of 90lm/W. ON/OFF driver.

| ltem code    | 86.D117.1411.01                          |
|--------------|------------------------------------------|
| Product type | Indoor                                   |
| Category     | Downlights                               |
| Family       | LIGHT HOLE                               |
| Pictograms   | 220 v CRI CE Driver<br>240 v 80 CE INCL. |
|              | On IP IP 50000h<br>Off 44 20 L80B10      |