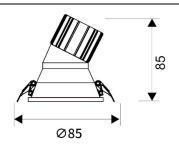

## Scheme

| Product                     |                |
|-----------------------------|----------------|
| Real power (W)              | 10             |
| Real luminous flux (Lm)     | 900            |
| Luminous efficiency (Lm/W)  | 90             |
| Beam angle (º)              | 24             |
| Life time (h)               | 50000 h L80B10 |
| IP                          | 20             |
| Electrical class insulation | Clas II        |
| Colour                      | White          |
| Control gear included       | Yes            |
| Control gear                | ON/OFF         |
| Flicker Free                | Yes            |
| Light source                | LED            |
| Type of LED                 | СОВ            |
| Colour temperature (K)      | 4000           |
| Colour consistency (SDCM)   | SDCM<3         |
| CRI                         | 80             |
|                             |                |