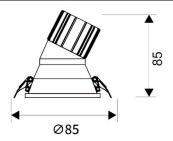

## Scheme

| Product                     |                |
|-----------------------------|----------------|
| Real power (W)              | 10             |
| Real luminous flux (Lm)     | 900            |
| Luminous efficiency (Lm/W)  | 90             |
| Beam angle (º)              | 38             |
| Life time (h)               | 50000 h L80B10 |
| IP                          | 20             |
| Electrical class insulation | Clas II        |
| Colour                      | White          |
| Control gear included       | Yes            |
| Control gear                | ON/OFF         |
| Flicker Free                | Yes            |
| Light source                | LED            |
| Type of LED                 | СОВ            |
| Colour temperature (K)      | 4000           |
| Colour consistency (SDCM)   | SDCM<3         |
| CRI                         | 80             |