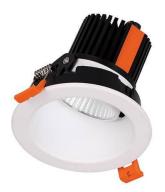

## **LIGHT HOLE**

Lavov Downlights from the family LIGHT HOLE ,power 10 W and CRI 80 with an optic 38 degrees made in Die Cast Aluminum finished in White with a real lumen output of 900lm and an efficiency of 90lm/W. ON/OFF driver.

| Item code    | 86.D117.1421.01           |
|--------------|---------------------------|
| Product type | Indoor                    |
| Category     | Downlights                |
| Family       | LIGHT HOLE                |
| Pictograms   | 220 V CRI C C Driver INCL |
|              | On                        |

## Scheme

| Product                     |                |
|-----------------------------|----------------|
| Real power (W)              | 10             |
| Real luminous flux (Lm)     | 900            |
| Luminous efficiency (Lm/W)  | 90             |
| Beam angle (º)              | 38             |
| Life time (h)               | 50000 h L80B10 |
| IP                          | 20             |
| Electrical class insulation | Clas II        |
| Colour                      | White          |
| Control gear included       | Yes            |
| Control gear                | ON/OFF         |
| Flicker Free                | Yes            |
| Light source                | LED            |
| Type of LED                 | СОВ            |
| Colour temperature (K)      | 4000           |
| Colour consistency (SDCM)   | SDCM<3         |
| CRI                         | 80             |