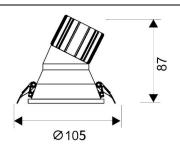

## LIGHT HOLE

Lavov Downlights from the family LIGHT HOLE ,power 15 W and CRI 80 with an optic 24 degrees made in Die Cast Aluminum finished in White with a real lumen output of 1350lm and an efficiency of 90lm/W. DALI driver.

## Scheme

| Product                     |                |
|-----------------------------|----------------|
| Real power (W)              | 15             |
| Real luminous flux (Lm)     | 1350           |
| Luminous efficiency (Lm/W)  | 90             |
| Beam angle (º)              | 24             |
| Life time (h)               | 50000 h L80B10 |
| IP                          | 20             |
| Electrical class insulation | Clas II        |
| Colour                      | White          |
| Control gear included       | Yes            |
| Control gear                | DALI           |
| Flicker Free                | Yes            |
| Light source                | LED            |
| Type of LED                 | СОВ            |
| Colour temperature (K)      | 3000           |
| Colour consistency (SDCM)   | SDCM<3         |
| CRI                         | 80             |
|                             |                |