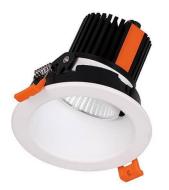

## LIGHT HOLE

Lavov Downlights from the family LIGHT HOLE ,power 15 W and CRI 80 with an optic 24 degrees made in Die Cast Aluminum finished in White with a real lumen output of 1350lm and an efficiency of 90lm/W. DALI driver.

## Scheme

| Product                     |                |
|-----------------------------|----------------|
| Real power (W)              | 15             |
| Real luminous flux (Lm)     | 1350           |
| Luminous efficiency (Lm/W)  | 90             |
| Beam angle (º)              | 24             |
| Life time (h)               | 50000 h L80B10 |
| IP                          | 20             |
| Electrical class insulation | Clas II        |
| Colour                      | White          |
| Control gear included       | Yes            |
| Control gear                | DALI           |
| Flicker Free                | Yes            |
| Light source                | LED            |
| Type of LED                 | СОВ            |
| Colour temperature (K)      | 3000           |
| Colour consistency (SDCM)   | SDCM<3         |
| CRI                         | 80             |
|                             |                |