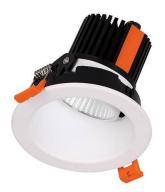

## **LIGHT HOLE**

Lavov Downlights from the family LIGHT HOLE ,power 15 W and CRI 80 with an optic 38 degrees made in Die Cast Aluminum finished in White with a real lumen output of 1350lm and an efficiency of 90lm/W. DALI driver.

## Scheme

| Product                     |                |
|-----------------------------|----------------|
| Real power (W)              | 15             |
| Real luminous flux (Lm)     | 1350           |
| Luminous efficiency (Lm/W)  | 90             |
| Beam angle (º)              | 38             |
| Life time (h)               | 50000 h L80B10 |
| IP                          | 20             |
| Electrical class insulation | Clas II        |
| Colour                      | White          |
| Control gear included       | Yes            |
| Control gear                | DALI           |
| Flicker Free                | Yes            |
| Light source                | LED            |
| Type of LED                 | СОВ            |
| Colour temperature (K)      | 3000           |
| Colour consistency (SDCM)   | SDCM<3         |
| CRI                         | 80             |