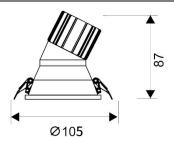

## **LIGHT HOLE**

Lavov Downlights from the family LIGHT HOLE ,power 15 W and CRI 80 with an optic 38 degrees made in Die Cast Aluminum finished in White with a real lumen output of 1350lm and an efficiency of 90lm/W. DALI driver.

## Scheme

| Product                     |                |
|-----------------------------|----------------|
| Real power (W)              | 15             |
| Real luminous flux (Lm)     | 1350           |
| Luminous efficiency (Lm/W)  | 90             |
| Beam angle (º)              | 38             |
| Life time (h)               | 50000 h L80B10 |
| IP                          | 20             |
| Electrical class insulation | Clas II        |
| Colour                      | White          |
| Control gear included       | Yes            |
| Control gear                | DALI           |
| Flicker Free                | Yes            |
| Light source                | LED            |
| Type of LED                 | СОВ            |
| Colour temperature (K)      | 3000           |
| Colour consistency (SDCM)   | SDCM<3         |
| CRI                         | 80             |