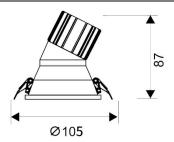

## Scheme

| Product                     |                |
|-----------------------------|----------------|
| Real power (W)              | 15             |
| Real luminous flux (Lm)     | 1350           |
| Luminous efficiency (Lm/W)  | 90             |
| Beam angle (º)              | 40             |
| Life time (h)               | 50000 h L80B10 |
| IP                          | 20             |
| Electrical class insulation | Clas II        |
| Colour                      | White          |
| Control gear included       | Yes            |
| Control gear                | ON/OFF         |
| Flicker Free                | Yes            |
| Light source                | LED            |
| Type of LED                 | СОВ            |
| Colour temperature (K)      | 3000           |
| Colour consistency (SDCM)   | SDCM<3         |
| CRI                         | 80             |