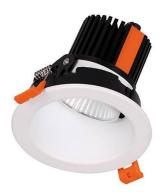

## **LIGHT HOLE**

Lavov Downlights from the family LIGHT HOLE ,power 15 W and CRI 80 with an optic 40 degrees made in Die Cast Aluminum finished in White with a real lumen output of 1350lm and an efficiency of 90lm/W. ON/OFF driver.

| Item code    | 86.D117.2331.01           |
|--------------|---------------------------|
| Product type | Indoor                    |
| Category     | Downlights                |
| Family       | LIGHT HOLE                |
| Pictograms   | 220 V CRI C E Driver INCL |
|              | On                        |