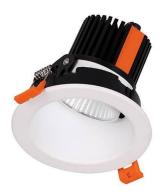

## **LIGHT HOLE**

Lavov Downlights from the family LIGHT HOLE ,power 15 W and CRI 80 with an optic 24 degrees made in Die Cast Aluminum finished in White with a real lumen output of 1350lm and an efficiency of 90lm/W. DALI driver.