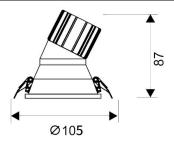

## Scheme

| Product                     |                |
|-----------------------------|----------------|
| Real power (W)              | 15             |
| Real luminous flux (Lm)     | 1350           |
| Luminous efficiency (Lm/W)  | 90             |
| Beam angle (º)              | 24             |
| Life time (h)               | 50000 h L80B10 |
| IP                          | 20             |
| Electrical class insulation | Clas II        |
| Colour                      | White          |
| Control gear included       | Yes            |
| Control gear                | DALI           |
| Flicker Free                | Yes            |
| Light source                | LED            |
| Type of LED                 | СОВ            |
| Colour temperature (K)      | 4000           |
| Colour consistency (SDCM)   | SDCM<3         |
| CRI                         | 80             |