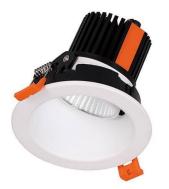

## LIGHT HOLE

Lavov Downlights from the family LIGHT HOLE ,power 15 W and CRI 80 with an optic 38 degrees made in Die Cast Aluminum finished in White with a real lumen output of 1350lm and an efficiency of 90lm/W. DALI driver.