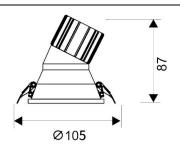

## LIGHT HOLE

Lavov Downlights from the family LIGHT HOLE ,power 15 W and CRI 80 with an optic 38 degrees made in Die Cast Aluminum finished in White with a real lumen output of 1350lm and an efficiency of 90lm/W. DALI driver.

## Scheme

| Product                     |                |
|-----------------------------|----------------|
| Real power (W)              | 15             |
| Real luminous flux (Lm)     | 1350           |
| Luminous efficiency (Lm/W)  | 90             |
| Beam angle (º)              | 38             |
| Life time (h)               | 50000 h L80B10 |
| IP                          | 20             |
| Electrical class insulation | Clas II        |
| Colour                      | White          |
| Control gear included       | Yes            |
| Control gear                | DALI           |
| Flicker Free                | Yes            |
| Light source                | LED            |
| Type of LED                 | СОВ            |
| Colour temperature (K)      | 4000           |
| Colour consistency (SDCM)   | SDCM<3         |
| CRI                         | 80             |
|                             |                |