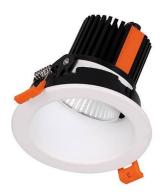

## **LIGHT HOLE**

Lavov Downlights from the family LIGHT HOLE ,power 15 W and CRI 80 with an optic 40 degrees made in Die Cast Aluminum finished in White with a real lumen output of 1350lm and an efficiency of 90lm/W. ON/OFF driver.

| Item code    | 86.D117.2431.01           |
|--------------|---------------------------|
| Product type | Indoor                    |
| Category     | Downlights                |
| Family       | LIGHT HOLE                |
| Pictograms   | 220 V CRI C E Driver INCL |
|              | On                        |

## Scheme

| Product                     |                |
|-----------------------------|----------------|
| Real power (W)              | 15             |
| Real luminous flux (Lm)     | 1350           |
| Luminous efficiency (Lm/W)  | 90             |
| Beam angle (º)              | 40             |
| Life time (h)               | 50000 h L80B10 |
| IP                          | 20             |
| Electrical class insulation | Clas II        |
| Colour                      | White          |
| Control gear included       | Yes            |
| Control gear                | ON/OFF         |
| Flicker Free                | Yes            |
| Light source                | LED            |
| Type of LED                 | СОВ            |
| Colour temperature (K)      | 4000           |
| Colour consistency (SDCM)   | SDCM<3         |
| CRI                         | 80             |