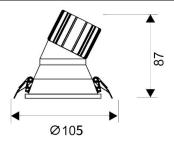

## **LIGHT HOLE**

Lavov Downlights from the family LIGHT HOLE ,power 15 W and CRI 80 with an optic 40 degrees made in Die Cast Aluminum finished in White with a real lumen output of 1350lm and an efficiency of 90lm/W. ON/OFF driver.

| Item code    | 86.D117.2431.01           |
|--------------|---------------------------|
| Product type | Indoor                    |
| Category     | Downlights                |
| Family       | LIGHT HOLE                |
| Pictograms   | 220 V CRI C E Driver INCL |
|              | On                        |

## Scheme

| Product                     |                |
|-----------------------------|----------------|
| Real power (W)              | 15             |
| Real luminous flux (Lm)     | 1350           |
| Luminous efficiency (Lm/W)  | 90             |
| Beam angle (º)              | 40             |
| Life time (h)               | 50000 h L80B10 |
| IP                          | 20             |
| Electrical class insulation | Clas II        |
| Colour                      | White          |
| Control gear included       | Yes            |
| Control gear                | ON/OFF         |
| Flicker Free                | Yes            |
| Light source                | LED            |
| Type of LED                 | СОВ            |
| Colour temperature (K)      | 4000           |
| Colour consistency (SDCM)   | SDCM<3         |
| CRI                         | 80             |