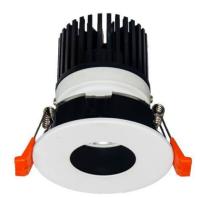

## LIGHT HOLE

Lavov Downlights from the family LIGHT HOLE ,power 10 W and CRI 80 with an optic 38 degrees made in Die Cast Aluminum finished in White with a real lumen output of 900lm and an efficiency of 90lm/W. DALI driver.