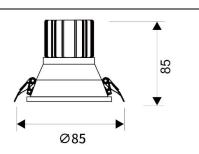

## LIGHT HOLE

Lavov Downlights from the family LIGHT HOLE ,power 10 W and CRI 80 with an optic 38 degrees made in Die Cast Aluminum finished in White with a real lumen output of 900lm and an efficiency of 90lm/W. DALI driver.