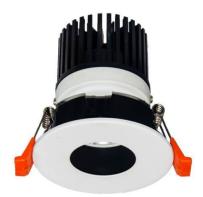

## LIGHT HOLE

Lavov Downlights from the family LIGHT HOLE ,power 10 W and CRI 80 with an optic 24 degrees made in Die Cast Aluminum finished in White with a real lumen output of 900lm and an efficiency of 90lm/W. DALI driver.

| ltem code    | 86.D216.1413.01                            |
|--------------|--------------------------------------------|
| Product type | Indoor                                     |
| Category     | Downlights                                 |
| Family       | LIGHT HOLE                                 |
| Pictograms   | 220 v CRI CC Driver<br>240 v 80 CC INCL    |
|              | On <b>IP IP</b> 50000h<br>Off 44 20 L80810 |

## Scheme

| Product                     |                |
|-----------------------------|----------------|
| Real power (W)              | 10             |
| Real luminous flux (Lm)     | 900            |
| Luminous efficiency (Lm/W)  | 90             |
| Beam angle (º)              | 24             |
| Life time (h)               | 50000 h L80B10 |
| IP                          | 20             |
| Electrical class insulation | Clas II        |
| Colour                      | White          |
| Control gear included       | Yes            |
| Control gear                | DALI           |
| Flicker Free                | Yes            |
| Light source                | LED            |
| Type of LED                 | СОВ            |
| Colour temperature (K)      | 4000           |
| Colour consistency (SDCM)   | SDCM<3         |
| CRI                         | 80             |
|                             |                |