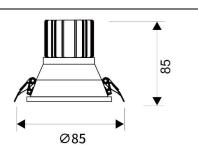

| ltem code    | 86.D216.1413.01                            |
|--------------|--------------------------------------------|
| Product type | Indoor                                     |
| Category     | Downlights                                 |
| Family       | LIGHT HOLE                                 |
| Pictograms   | 220 v CRI CC Driver<br>240 v 80 CC INCL    |
|              | On <b>IP IP</b> 50000h<br>Off 44 20 L80810 |

## Scheme

| Product                     |                |
|-----------------------------|----------------|
| Real power (W)              | 10             |
| Real luminous flux (Lm)     | 900            |
| Luminous efficiency (Lm/W)  | 90             |
| Beam angle (º)              | 24             |
| Life time (h)               | 50000 h L80B10 |
| IP                          | 20             |
| Electrical class insulation | Clas II        |
| Colour                      | White          |
| Control gear included       | Yes            |
| Control gear                | DALI           |
| Flicker Free                | Yes            |
| Light source                | LED            |
| Type of LED                 | СОВ            |
| Colour temperature (K)      | 4000           |
| Colour consistency (SDCM)   | SDCM<3         |
| CRI                         | 80             |
|                             |                |