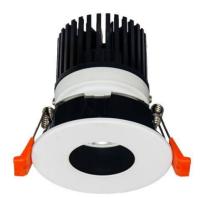

## **LIGHT HOLE**

Lavov Downlights from the family LIGHT HOLE ,power 10 W and CRI 80 with an optic 38 degrees made in Die Cast Aluminum finished in White with a real lumen output of 900lm and an efficiency of 90lm/W. ON/OFF driver.

| Item code    | 86.D216.1421.01            |
|--------------|----------------------------|
| Product type | Indoor                     |
| Category     | Downlights                 |
| Family       | LIGHT HOLE                 |
| Pictograms   | 220 v CRI C C Driver INCL. |
|              | On                         |