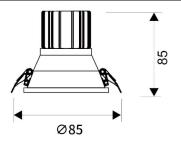

## Scheme

| Product                     |                |
|-----------------------------|----------------|
| Real power (W)              | 10             |
| Real luminous flux (Lm)     | 900            |
| Luminous efficiency (Lm/W)  | 90             |
| Beam angle (º)              | 38             |
| Life time (h)               | 50000 h L80B10 |
| IP                          | 20             |
| Electrical class insulation | Clas II        |
| Colour                      | White          |
| Control gear included       | Yes            |
| Control gear                | ON/OFF         |
| Flicker Free                | Yes            |
| Light source                | LED            |
| Type of LED                 | СОВ            |
| Colour temperature (K)      | 4000           |
| Colour consistency (SDCM)   | SDCM<3         |
| CRI                         | 80             |