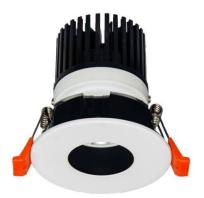

## **LIGHT HOLE**

Lavov Downlights from the family LIGHT HOLE ,power 15 W and CRI 80 with an optic 24 degrees made in Die Cast Aluminum finished in White with a real lumen output of 1350lm and an efficiency of 90lm/W. DALI driver.

| Item code    | 86.D216.2313.01              |
|--------------|------------------------------|
| Product type | Indoor                       |
| Category     | Downlights                   |
| Family       | LIGHT HOLE                   |
| Pictograms   | 220 v CRI C C Driver INCL.   |
|              | On IP 1P 50000h 44 20 L80B10 |