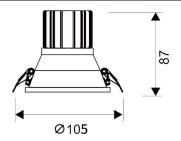

## Scheme

| Product                     |                |
|-----------------------------|----------------|
| Real power (W)              | 15             |
| Real luminous flux (Lm)     | 1350           |
| Luminous efficiency (Lm/W)  | 90             |
| Beam angle (º)              | 24             |
| Life time (h)               | 50000 h L80B10 |
| IP                          | 20             |
| Electrical class insulation | Clas II        |
| Colour                      | White          |
| Control gear included       | Yes            |
| Control gear                | DALI           |
| Flicker Free                | Yes            |
| Light source                | LED            |
| Type of LED                 | СОВ            |
| Colour temperature (K)      | 3000           |
| Colour consistency (SDCM)   | SDCM<3         |
| CRI                         | 80             |