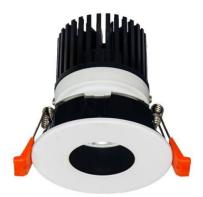

## LIGHT HOLE

Lavov Downlights from the family LIGHT HOLE ,power 15 W and CRI 80 with an optic 38 degrees made in Die Cast Aluminum finished in White with a real lumen output of 1350lm and an efficiency of 90lm/W. ON/OFF driver.

| ltem code    | 86.D216.2321.01                            |
|--------------|--------------------------------------------|
| Product type | Indoor                                     |
| Category     | Downlights                                 |
| Family       | LIGHT HOLE                                 |
| Pictograms   | 220 v CRI CE Driver<br>240 v 80 CE Driver  |
|              | On <b>IP IP</b> 50000h<br>Off 44 20 L80B10 |