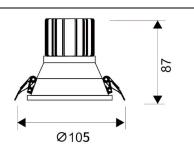

## Scheme

| Product                     |                |
|-----------------------------|----------------|
| Real power (W)              | 15             |
| Real luminous flux (Lm)     | 1350           |
| Luminous efficiency (Lm/W)  | 90             |
| Beam angle (º)              | 38             |
| Life time (h)               | 50000 h L80B10 |
| IP                          | 20             |
| Electrical class insulation | Clas II        |
| Colour                      | White          |
| Control gear included       | Yes            |
| Control gear                | ON/OFF         |
| Flicker Free                | Yes            |
| Light source                | LED            |
| Type of LED                 | СОВ            |
| Colour temperature (K)      | 3000           |
| Colour consistency (SDCM)   | SDCM<3         |
| CRI                         | 80             |
|                             |                |