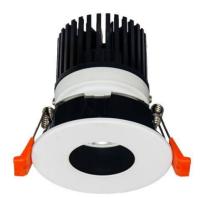

## **LIGHT HOLE**

Lavov Downlights from the family LIGHT HOLE ,power 15 W and CRI 80 with an optic 40 degrees made in Die Cast Aluminum finished in White with a real lumen output of 1350lm and an efficiency of 90lm/W. ON/OFF driver.

| Item code    | 86.D216.2331.01            |
|--------------|----------------------------|
| Product type | Indoor                     |
| Category     | Downlights                 |
| Family       | LIGHT HOLE                 |
| Pictograms   | 220 v CRI C € Driver INCL. |
|              | On                         |