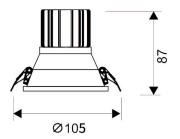

## Scheme

| Product                     |                |
|-----------------------------|----------------|
| Real power (W)              | 15             |
| Real luminous flux (Lm)     | 1350           |
| Luminous efficiency (Lm/W)  | 90             |
| Beam angle (º)              | 40             |
| Life time (h)               | 50000 h L80B10 |
| IP                          | 20             |
| Electrical class insulation | Clas II        |
| Colour                      | White          |
| Control gear included       | Yes            |
| Control gear                | ON/OFF         |
| Flicker Free                | Yes            |
| Light source                | LED            |
| Type of LED                 | СОВ            |
| Colour temperature (K)      | 3000           |
| Colour consistency (SDCM)   | SDCM<3         |
| CRI                         | 80             |