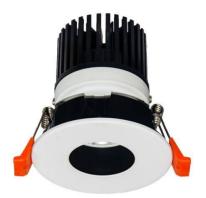

## **LIGHT HOLE**

Lavov Downlights from the family LIGHT HOLE ,power 15 W and CRI 80 with an optic 24 degrees made in Die Cast Aluminum finished in White with a real lumen output of 1350lm and an efficiency of 90lm/W. ON/OFF driver.

| Item code    | 86.D216.2411.01            |
|--------------|----------------------------|
| Product type | Indoor                     |
| Category     | Downlights                 |
| Family       | LIGHT HOLE                 |
| Pictograms   | 220 V CRI C C Driver INCL. |
|              | On                         |