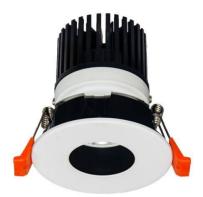

## LIGHT HOLE

Lavov Downlights from the family LIGHT HOLE ,power 15 W and CRI 80 with an optic 38 degrees made in Die Cast Aluminum finished in White with a real lumen output of 1350lm and an efficiency of 90lm/W. ON/OFF driver.

## Scheme

| Product                     |                |
|-----------------------------|----------------|
| Real power (W)              | 15             |
| Real luminous flux (Lm)     | 1350           |
| Luminous efficiency (Lm/W)  | 90             |
| Beam angle (º)              | 38             |
| Life time (h)               | 50000 h L80B10 |
| IP                          | 20             |
| Electrical class insulation | Clas II        |
| Colour                      | White          |
| Control gear included       | Yes            |
| Control gear                | ON/OFF         |
| Flicker Free                | Yes            |
| Light source                | LED            |
| Type of LED                 | СОВ            |
| Colour temperature (K)      | 4000           |
| Colour consistency (SDCM)   | SDCM<3         |
| CRI                         | 80             |
|                             |                |