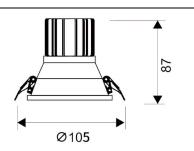

## Scheme

| Product                     |                |
|-----------------------------|----------------|
| Real power (W)              | 15             |
| Real luminous flux (Lm)     | 1350           |
| Luminous efficiency (Lm/W)  | 90             |
| Beam angle (º)              | 38             |
| Life time (h)               | 50000 h L80B10 |
| IP                          | 20             |
| Electrical class insulation | Clas II        |
| Colour                      | White          |
| Control gear included       | Yes            |
| Control gear                | ON/OFF         |
| Flicker Free                | Yes            |
| Light source                | LED            |
| Type of LED                 | СОВ            |
| Colour temperature (K)      | 4000           |
| Colour consistency (SDCM)   | SDCM<3         |
| CRI                         | 80             |
|                             |                |