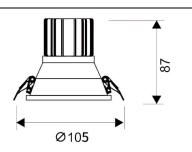

| ltem code    | 86.D216.2423.01                           |
|--------------|-------------------------------------------|
| Product type | Indoor                                    |
| Category     | Downlights                                |
| Family       | LIGHT HOLE                                |
| Pictograms   | 220 v CRI CC Driver<br>240 v 80 CC Driver |
|              | On IP IP 50000h<br>Off 44 20 L80B10       |

## Scheme

| Product                     |                |
|-----------------------------|----------------|
| Real power (W)              | 15             |
| Real luminous flux (Lm)     | 1350           |
| Luminous efficiency (Lm/W)  | 90             |
| Beam angle (º)              | 38             |
| Life time (h)               | 50000 h L80B10 |
| IP                          | 20             |
| Electrical class insulation | Clas II        |
| Colour                      | White          |
| Control gear included       | Yes            |
| Control gear                | DALI           |
| Flicker Free                | Yes            |
| Light source                | LED            |
| Type of LED                 | СОВ            |
| Colour temperature (K)      | 4000           |
| Colour consistency (SDCM)   | SDCM<3         |
| CRI                         | 80             |
|                             |                |