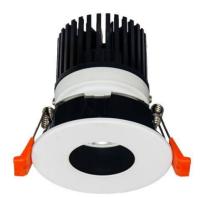

## LIGHT HOLE

Lavov Downlights from the family LIGHT HOLE ,power 15 W and CRI 80 with an optic 38 degrees made in Die Cast Aluminum finished in White with a real lumen output of 1350lm and an efficiency of 90lm/W. DALI driver.