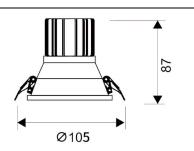

## Scheme

| Product                     |                |
|-----------------------------|----------------|
| Real power (W)              | 15             |
| Real luminous flux (Lm)     | 1350           |
| Luminous efficiency (Lm/W)  | 90             |
| Beam angle (º)              | 40             |
| Life time (h)               | 50000 h L80B10 |
| IP                          | 20             |
| Electrical class insulation | Clas II        |
| Colour                      | White          |
| Control gear included       | Yes            |
| Control gear                | ON/OFF         |
| Flicker Free                | Yes            |
| Light source                | LED            |
| Type of LED                 | СОВ            |
| Colour temperature (K)      | 4000           |
| Colour consistency (SDCM)   | SDCM<3         |
| CRI                         | 80             |
|                             |                |