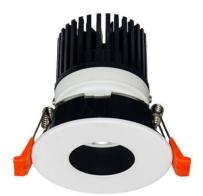

## LIGHT HOLE

Lavov Downlights from the family LIGHT HOLE ,power 15 W and CRI 80 with an optic 40 degrees made in Die Cast Aluminum finished in White with a real lumen output of 1350lm and an efficiency of 90lm/W. ON/OFF driver.