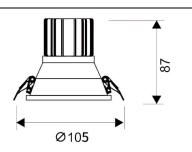

| Item code    | 86.D216.2433.01                         |
|--------------|-----------------------------------------|
| Product type | Indoor                                  |
| Category     | Downlights                              |
| Family       | LIGHT HOLE                              |
| Pictograms   | 220 v CRI CE Driver<br>240 v 80 CE INCL |
|              | On IP IP 50000h<br>Off 44 20 L80B10     |

## Scheme

| Product                     |                |
|-----------------------------|----------------|
| Real power (W)              | 15             |
| Real luminous flux (Lm)     | 1350           |
| Luminous efficiency (Lm/W)  | 90             |
| Beam angle (º)              | 40             |
| Life time (h)               | 50000 h L80B10 |
| IP                          | 20             |
| Electrical class insulation | Clas II        |
| Colour                      | White          |
| Control gear included       | Yes            |
| Control gear                | DALI           |
| Flicker Free                | Yes            |
| Light source                | LED            |
| Type of LED                 | СОВ            |
| Colour temperature (K)      | 4000           |
| Colour consistency (SDCM)   | SDCM<3         |
| CRI                         | 80             |
|                             |                |