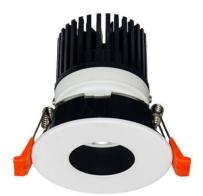

## LIGHT HOLE

Lavov Downlights from the family LIGHT HOLE ,power 15 W and CRI 80 with an optic 40 degrees made in Die Cast Aluminum finished in White with a real lumen output of 1350lm and an efficiency of 90lm/W. DALI driver.

| Item code    | 86.D216.2433.01                         |
|--------------|-----------------------------------------|
| Product type | Indoor                                  |
| Category     | Downlights                              |
| Family       | LIGHT HOLE                              |
| Pictograms   | 220 v CRI CE Driver<br>240 v 80 CE INCL |
|              | On IP IP 50000h<br>Off 44 20 L80B10     |