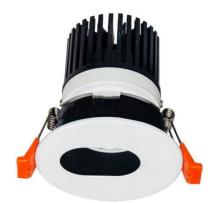

## **LIGHT HOLE**

Lavov Downlights from the family LIGHT HOLE ,power 10 W and CRI 80 with an optic 38 degrees made in Die Cast Aluminum finished in White with a real lumen output of 900lm and an efficiency of 90lm/W. ON/OFF driver.

## Scheme

| Product                     |                |
|-----------------------------|----------------|
| Real power (W)              | 10             |
| Real luminous flux (Lm)     | 900            |
| Luminous efficiency (Lm/W)  | 90             |
| Beam angle (º)              | 38             |
| Life time (h)               | 50000 h L80B10 |
| IP                          | 20             |
| Electrical class insulation | Clas II        |
| Colour                      | White          |
| Control gear included       | Yes            |
| Control gear                | ON/OFF         |
| Flicker Free                | Yes            |
| Light source                | LED            |
| Type of LED                 | СОВ            |
| Colour temperature (K)      | 3000           |
| Colour consistency (SDCM)   | SDCM<3         |
| CRI                         | 80             |