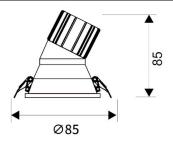

## Scheme

| Product                     |                |
|-----------------------------|----------------|
| Real power (W)              | 10             |
| Real luminous flux (Lm)     | 900            |
| Luminous efficiency (Lm/W)  | 90             |
| Beam angle (º)              | 38             |
| Life time (h)               | 50000 h L80B10 |
| IP                          | 20             |
| Electrical class insulation | Clas II        |
| Colour                      | White          |
| Control gear included       | Yes            |
| Control gear                | ON/OFF         |
| Flicker Free                | Yes            |
| Light source                | LED            |
| Type of LED                 | СОВ            |
| Colour temperature (K)      | 3000           |
| Colour consistency (SDCM)   | SDCM<3         |
| CRI                         | 80             |