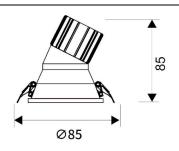

## Scheme

| Product                     |                |
|-----------------------------|----------------|
| Real power (W)              | 10             |
| Real luminous flux (Lm)     | 900            |
| Luminous efficiency (Lm/W)  | 90             |
| Beam angle (º)              | 40             |
| Life time (h)               | 50000 h L80B10 |
| IP                          | 20             |
| Electrical class insulation | Clas II        |
| Colour                      | White          |
| Control gear included       | Yes            |
| Control gear                | ON/OFF         |
| Flicker Free                | Yes            |
| Light source                | LED            |
| Type of LED                 | СОВ            |
| Colour temperature (K)      | 3000           |
| Colour consistency (SDCM)   | SDCM<3         |
| CRI                         | 80             |
|                             |                |