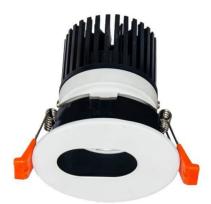

## LIGHT HOLE

Lavov Downlights from the family LIGHT HOLE ,power 10 W and CRI 80 with an optic 40 degrees made in Die Cast Aluminum finished in White with a real lumen output of 900lm and an efficiency of 90lm/W. ON/OFF driver.

## Scheme

| Product                     |                |
|-----------------------------|----------------|
| Real power (W)              | 10             |
| Real luminous flux (Lm)     | 900            |
| Luminous efficiency (Lm/W)  | 90             |
| Beam angle (º)              | 40             |
| Life time (h)               | 50000 h L80B10 |
| IP                          | 20             |
| Electrical class insulation | Clas II        |
| Colour                      | White          |
| Control gear included       | Yes            |
| Control gear                | ON/OFF         |
| Flicker Free                | Yes            |
| Light source                | LED            |
| Type of LED                 | СОВ            |
| Colour temperature (K)      | 3000           |
| Colour consistency (SDCM)   | SDCM<3         |
| CRI                         | 80             |
|                             |                |