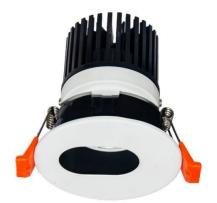

## **LIGHT HOLE**

Lavov Downlights from the family LIGHT HOLE ,power 10 W and CRI 80 with an optic 24 degrees made in Die Cast Aluminum finished in White with a real lumen output of 900lm and an efficiency of 90lm/W. ON/OFF driver.

| Item code    | 86.D217.1411.01           |
|--------------|---------------------------|
| Product type | Indoor                    |
| Category     | Downlights                |
| Family       | LIGHT HOLE                |
| Pictograms   | 220 V CRI C E Driver INCL |
|              | On                        |

## Scheme

| Product                     |                |
|-----------------------------|----------------|
| Real power (W)              | 10             |
| Real luminous flux (Lm)     | 900            |
| Luminous efficiency (Lm/W)  | 90             |
| Beam angle (º)              | 24             |
| Life time (h)               | 50000 h L80B10 |
| IP                          | 20             |
| Electrical class insulation | Clas II        |
| Colour                      | White          |
| Control gear included       | Yes            |
| Control gear                | ON/OFF         |
| Flicker Free                | Yes            |
| Light source                | LED            |
| Type of LED                 | СОВ            |
| Colour temperature (K)      | 4000           |
| Colour consistency (SDCM)   | SDCM<3         |
| CRI                         | 80             |