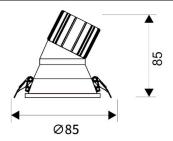

## Scheme

| Product                     |                |
|-----------------------------|----------------|
| Real power (W)              | 10             |
| Real luminous flux (Lm)     | 900            |
| Luminous efficiency (Lm/W)  | 90             |
| Beam angle (º)              | 24             |
| Life time (h)               | 50000 h L80B10 |
| IP                          | 20             |
| Electrical class insulation | Clas II        |
| Colour                      | White          |
| Control gear included       | Yes            |
| Control gear                | ON/OFF         |
| Flicker Free                | Yes            |
| Light source                | LED            |
| Type of LED                 | СОВ            |
| Colour temperature (K)      | 4000           |
| Colour consistency (SDCM)   | SDCM<3         |
| CRI                         | 80             |