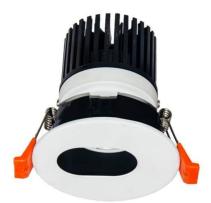

## LIGHT HOLE

Lavov Downlights from the family LIGHT HOLE ,power 10 W and CRI 80 with an optic 24 degrees made in Die Cast Aluminum finished in White with a real lumen output of 900lm and an efficiency of 90lm/W. DALI driver.

| ltem code    | 86.D217.1413.01                                      |
|--------------|------------------------------------------------------|
| Product type | Indoor                                               |
| Category     | Downlights                                           |
| Family       | LIGHT HOLE                                           |
| Pictograms   | 220 V CRI C C Driver<br>240 V 80 C C Driver<br>INCL. |
|              | On IP IP 50000h<br>Off 44 20 L80B10                  |