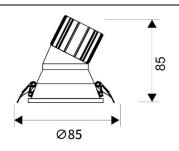

| ltem code    | 86.D217.1413.01                                      |
|--------------|------------------------------------------------------|
| Product type | Indoor                                               |
| Category     | Downlights                                           |
| Family       | LIGHT HOLE                                           |
| Pictograms   | 220 V CRI C C Driver<br>240 V 80 C C Driver<br>INCL. |
|              | On IP IP 50000h<br>Off 44 20 L80B10                  |

## Scheme

| Product                     |                |
|-----------------------------|----------------|
| Real power (W)              | 10             |
| Real luminous flux (Lm)     | 900            |
| Luminous efficiency (Lm/W)  | 90             |
| Beam angle (º)              | 24             |
| Life time (h)               | 50000 h L80B10 |
| IP                          | 20             |
| Electrical class insulation | Clas II        |
| Colour                      | White          |
| Control gear included       | Yes            |
| Control gear                | DALI           |
| Flicker Free                | Yes            |
| Light source                | LED            |
| Type of LED                 | СОВ            |
| Colour temperature (K)      | 4000           |
| Colour consistency (SDCM)   | SDCM<3         |
| CRI                         | 80             |
|                             |                |