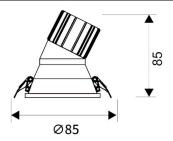

## Scheme

| Product                     |                |
|-----------------------------|----------------|
| Real power (W)              | 10             |
| Real luminous flux (Lm)     | 900            |
| Luminous efficiency (Lm/W)  | 90             |
| Beam angle (º)              | 38             |
| Life time (h)               | 50000 h L80B10 |
| IP                          | 20             |
| Electrical class insulation | Clas II        |
| Colour                      | White          |
| Control gear included       | Yes            |
| Control gear                | DALI           |
| Flicker Free                | Yes            |
| Light source                | LED            |
| Type of LED                 | СОВ            |
| Colour temperature (K)      | 4000           |
| Colour consistency (SDCM)   | SDCM<3         |
| CRI                         | 80             |