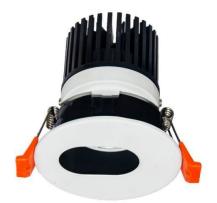

## **LIGHT HOLE**

Lavov Downlights from the family LIGHT HOLE ,power 10 W and CRI 80 with an optic 38 degrees made in Die Cast Aluminum finished in White with a real lumen output of 900lm and an efficiency of 90lm/W. DALI driver.

| Item code    | 86.D217.1423.01           |
|--------------|---------------------------|
| Product type | Indoor                    |
| Category     | Downlights                |
| Family       | LIGHT HOLE                |
| Pictograms   | 220 V CRI C E Driver INCL |
|              | On                        |